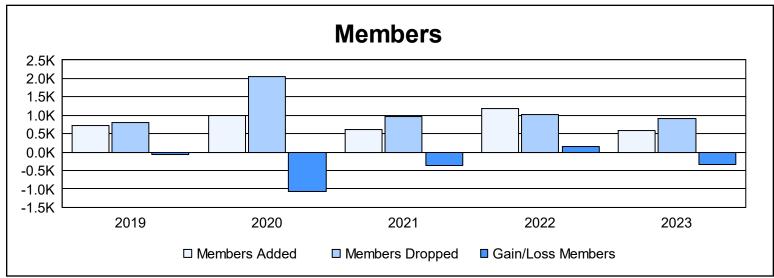

District 3233G1 As of June 2023 Cumulative

| Year      | New<br>Clubs | Dropped<br>Clubs | Gain/<br>Loss<br>Clubs | New<br>Members | Charter<br>Members | Reinstate<br>Members | Transfer<br>Members | Total<br>Member<br>Added | Total<br>Members<br>Dropped | Gain/<br>Loss<br>Members |
|-----------|--------------|------------------|------------------------|----------------|--------------------|----------------------|---------------------|--------------------------|-----------------------------|--------------------------|
| 2018-2019 | 8            | 4                | 4                      | 488            | 176                | 47                   | 14                  | 725                      | 790                         | -65                      |
| 2019-2020 | 92           | 7                | 85                     | 193            | 696                | 71                   | 22                  | 982                      | 2,064                       | -1,082                   |
| 2020-2021 | 7            | 20               | -13                    | 289            | 169                | 134                  | 8                   | 600                      | 976                         | -376                     |
| 2021-2022 | 22           | 27               | -5                     | 553            | 565                | 45                   | 14                  | 1,177                    | 1,028                       | 149                      |
| 2022-2023 | 1            | 12               | -11                    | 327            | 107                | 126                  | 18                  | 578                      | 903                         | -325                     |
| Average   | 26           | 14               | 12                     | 370            | 343                | 85                   | 15                  | 812                      | 1,152                       | -340                     |