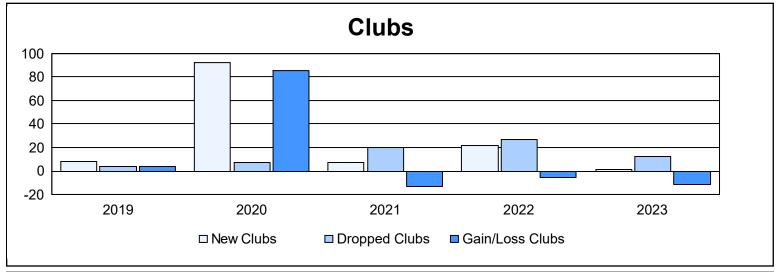

District 3233G1 As of June 2023 Cumulative

| Year      | New<br>Clubs | Dropped<br>Clubs | Gain/<br>Loss<br>Clubs | New<br>Members | Charter<br>Members | Reinstate<br>Members | Transfer<br>Members | Total<br>Member<br>Added | Total<br>Members<br>Dropped | Gain/<br>Loss<br>Members |
|-----------|--------------|------------------|------------------------|----------------|--------------------|----------------------|---------------------|--------------------------|-----------------------------|--------------------------|
| 2018-2019 | 8            | 4                | 4                      | 488            | 176                | 47                   | 14                  | 725                      | 790                         | -65                      |
| 2019-2020 | 92           | 7                | 85                     | 193            | 696                | 71                   | 22                  | 982                      | 2,064                       | -1,082                   |
| 2020-2021 | 7            | 20               | -13                    | 289            | 169                | 134                  | 8                   | 600                      | 976                         | -376                     |
| 2021-2022 | 22           | 27               | -5                     | 553            | 565                | 45                   | 14                  | 1,177                    | 1,028                       | 149                      |
| 2022-2023 | 1            | 12               | -11                    | 327            | 107                | 126                  | 18                  | 578                      | 903                         | -325                     |
| Average   | 26           | 14               | 12                     | 370            | 343                | 85                   | 15                  | 812                      | 1,152                       | -340                     |